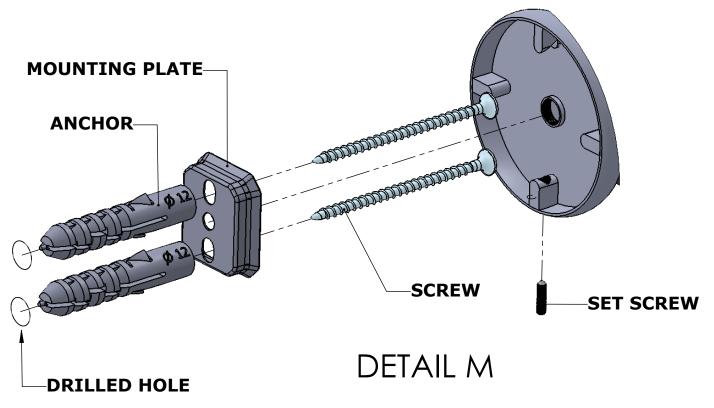

#### Step 1: Drill holes in Wall for screw anchors and attach Mounting Plate to Wall

Determine your desired location for installation and make a mark for the location of the mounting plate. Remove mounting plate from backplate by loosening set screw in backplate as pictured below. Place center hole of mounting plate over mark made above. Make 2 marks where mounting screws will be placed as shown below. Drill hole at each of the marks. (You may substitute other style mounting anchors or screws if desired). Place anchors into the holes made. Place mounting plate over holes and secure to mounting surface using screws as shown below.