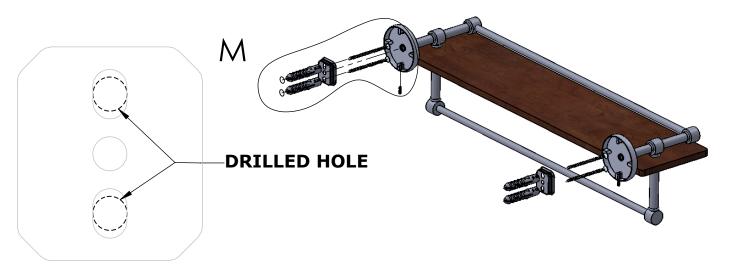

#### Step 1: Drill holes in Wall for screw anchors and attach Mounting Plate to Wall

Determine your desired location for installation and make a mark for the location of the mounting plate. Remove mounting plate from backplate by loosening set screw in backplate as pictured below. Place center hole of mounting plate over mark made above. Make 2 marks where mounting screws will be placed as shown below. Drill hole at each of the marks. (You may substitute other style mounting anchors or screws if desired). Place anchors into the holes made. Place mounting plate over holes and secure to mounting surface using screws as shown below.