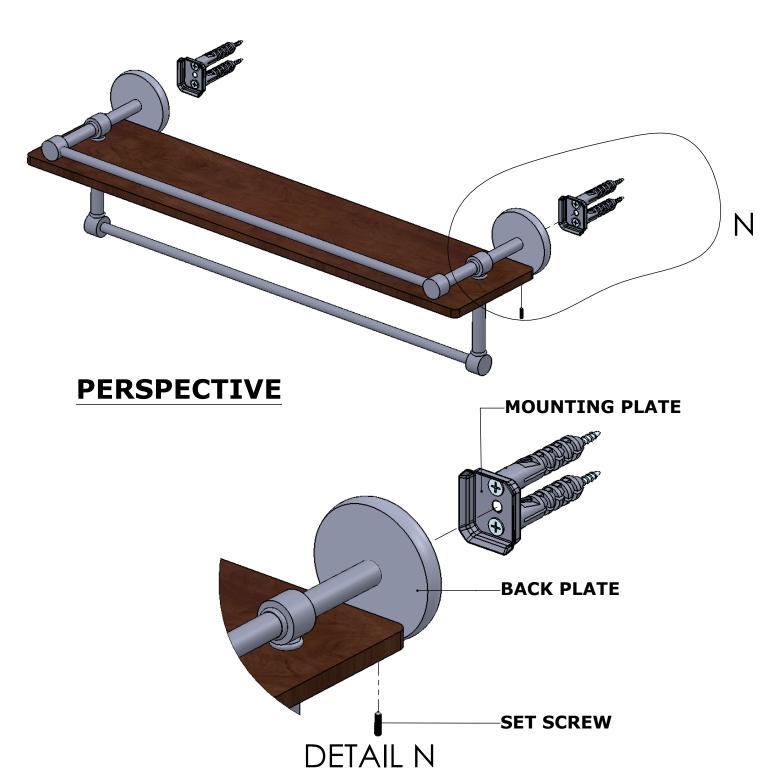

### **PERSPECTIVE**

# **INSTALLATION INSTRUCTIONS**

Step 2: Attach Bracket to Mounting Plate.

Place bracket on mounting plate and secure by tightening set screw as shown below.